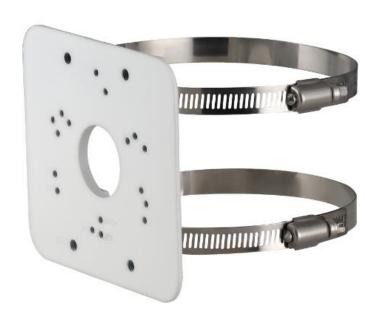

# SFU00AP2

# Pole Mount Bracket

#### **Features**

- Material: aluminum & SUS304
- Pole mount bracket
- Aesthetic design

## **Technical Specifications**

| Model                 | SFU00AP2                               |
|-----------------------|----------------------------------------|
| General               |                                        |
| Material              | Aluminum & SUS304                      |
| Dimension(WxHxD)      | 125.6mmx114mmx20mm (4.94"x4.49"x0.79") |
| Mast Diameter         | φ80~150mm(φ3.15"~5.91")                |
| Pipe Thread           | N/A                                    |
| Operating Temperature | -40°C~+60°C (-40°F~+140°F)             |
| Humidity              | <90% RH                                |
| Load Bearing          | 3.0kg(6.61lb)                          |
| Weight                | 0.27kg(0.6lb)                          |
| Color                 | White                                  |
| Applicable Model      | Please see "Accessory Selection"       |