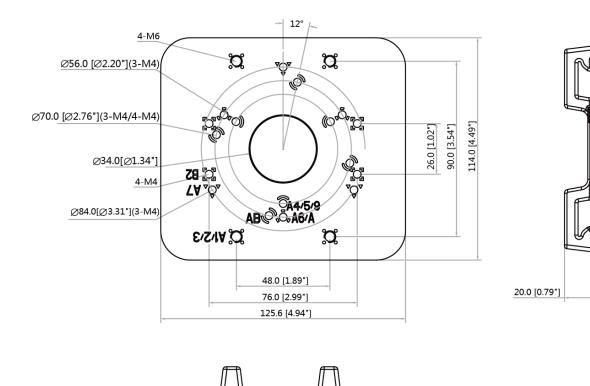

### **Dimensions (mm/inch)**

Distribuito da

## **Technical Specifications**

| Model                 | SFU00AP2                               |
|-----------------------|----------------------------------------|
| General               |                                        |
| Material              | Aluminum & SUS304                      |
| Dimension(WxHxD)      | 125.6mmx114mmx20mm (4.94"x4.49"x0.79") |
| Mast Diameter         | φ80~150mm(φ3.15"~5.91")                |
| Pipe Thread           | N/A                                    |
| Operating Temperature | -40°C~+60°C (-40°F~+140°F)             |
| Humidity              | <90% RH                                |
| Load Bearing          | 3.0kg(6.61lb)                          |
| Weight                | 0.27kg(0.6lb)                          |
| Color                 | White                                  |
| Applicable Model      | Please see "Accessory Selection"       |