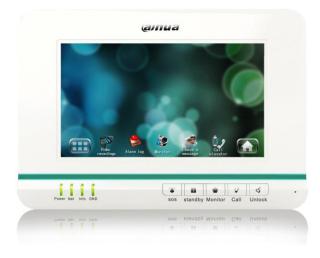

# 7-inch Color Indoor Monitor

#### **Features**

- Displayer: Color 7-inch TFT LCD, resistive touch screen resolution 800×480
- 5 mechanical button
- Support 8 wire alarm input extension or home appliance
- · Call among households
- 1 channel 10/100Mbps self-adaptive Ethernet
- · Support outdoor station and IPC monitor
- Support POE power supply
- Support SD card storage, video record and picture snapshot