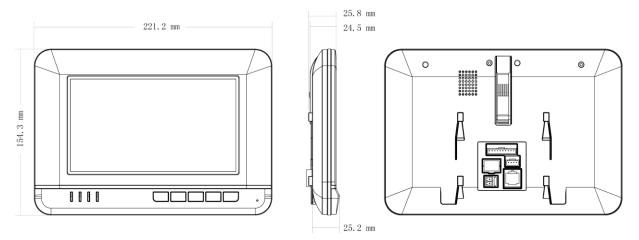

## **Dimensions**

#### VTH1520A

| Operating<br>modes | input       | Mechanical keys(emergency, protection, video talk, monitoring,unlock ),<br>Touch screen technology |
|--------------------|-------------|----------------------------------------------------------------------------------------------------|
| Alarm              | Alarm input | Support 8 channels input                                                                           |
| Network            | Ethernet    | 10 M / 100 Mbps adaptive                                                                           |
|                    | network     | TCP/IP                                                                                             |
|                    | protocol    |                                                                                                    |
|                    | Power       | DC 10~15V or supply directly by Special switching power                                            |
|                    | Power       | Standby $\leq 1.5$ W, work $\leq 7$ W                                                              |
|                    | Consumption |                                                                                                    |
| General            | work        | Temperature: -10℃~+60℃                                                                             |
|                    | environment | Humidity: 10~90%RH                                                                                 |
|                    | Dimensions  | 221.2mm×154.3mm×25.8mm (L*W*T);                                                                    |
|                    | Weight      | 0.8Kg;                                                                                             |