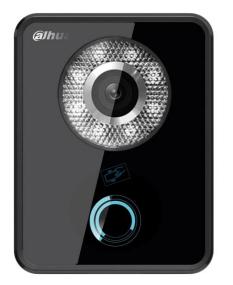

# **Villa Outdoor Station**

#### **Features**

- · Being equipped with advanced built-in system and software, suit for villa
- Camera: 1 mega pixel camera
- Temper glass panel for water-proof (IP65)
- · Night vision: the particular white light in the camera able to make the clear picture at night
- · One button with background light ,easy to operate
- Call indoor monitor and management centre
- · Open with IC card
- · Support unlock remotely
- Support customized call period function
- Support group call function
- Built-in access control extension module