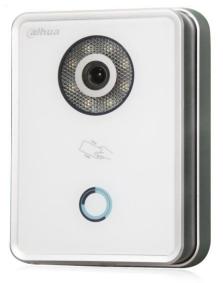

# **Villa Outdoor Station**

#### **Features**

- · Being equipped with advanced built-in system and software, suit for villa
- Camera: 1 mega pixel camera
- Temper glass panel for water-proof (IP65)
- · Night vision: the particular white light in the camera able to make the clear picture at night
- · One button with background light ,easy to operate
- Call indoor monitor and management centre
- · Open with IC card
- · Support unlock remotely
- Support customized call period function
- Support group call function
- Built-in access control extension module