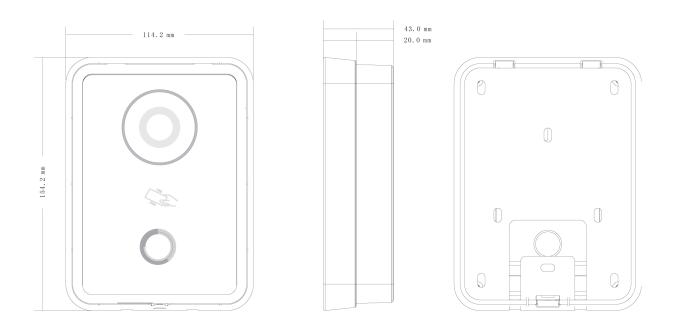

### **Dimensions**

#### VTO6210B

|                   | Audio Output          | Built-in speaker                    |
|-------------------|-----------------------|-------------------------------------|
|                   | Bidirectional<br>Talk | Support dual-way bidirectional talk |
| Operation         | Input                 | Digital keyboard                    |
| Mode              | Card                  | Built-in IC card induction reader   |
| Alarm and         | Vandal proof          | Support                             |
| Access<br>Control | Access control        | Support                             |
|                   | Ethernet              | 10M/100Mbps Self-adaptive           |
| Network           | Network<br>Protocol   | TCP/IP,SNMP,MDI/MDI-X Self-adaptive |
| Storage           | Memory                | 128MB                               |
| Others            | Power                 | DC 10~15V                           |
|                   | Power                 | Standby ≤1W,work ≤5W                |
|                   | Consumption           |                                     |
|                   | Working               | -10°C -+ 55°C                       |
|                   | Environments          |                                     |
|                   | Water Proof           | IP65                                |
|                   | Dimensions            | 154.2mm*114.2mm*43.0mm (L*W*T);     |
|                   | Weight                | 0.6Kg;                              |