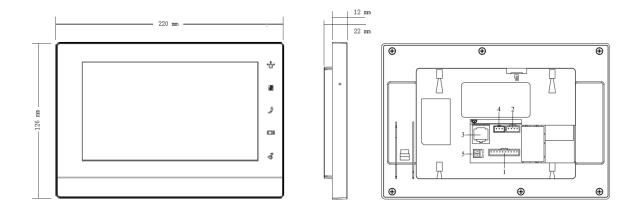

## Dimensions

\*Design and specifications are subject to change without notice.

# VTH 1510CH

|         | network<br>protocol | TCP/IP                                                  |
|---------|---------------------|---------------------------------------------------------|
| General | Power               | DC 10~15V or supply directly by Special switching power |
|         | Power               | Standby $\leq 1.5$ W, work $\leq 7$ W                   |
|         | Consumption         |                                                         |
|         | work                | Temperature: -10℃~+60℃                                  |
|         | environment         | Humidity: 10~90%RH                                      |
|         | Dimensions          | 200mm×126mm×22mm (L*W*T);                               |
|         | Weight              | 0.8Kg;                                                  |